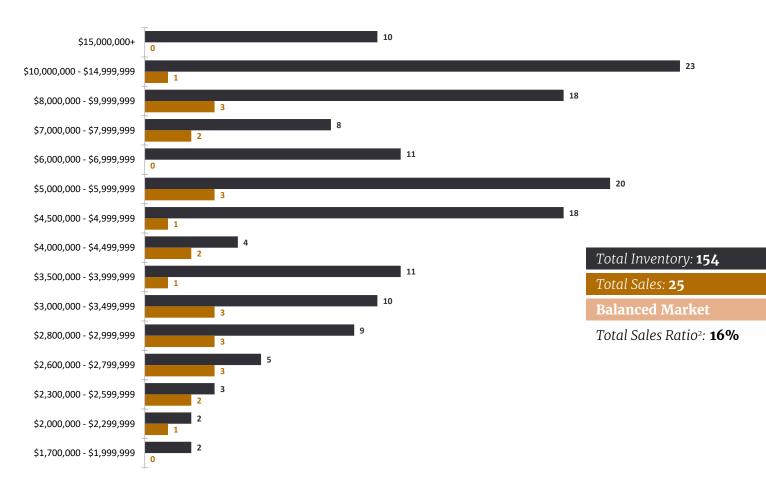

#### LUXURY INVENTORY VS. SALES | MARCH 2023

💻 Inventory 🛛 — Sales

Luxury Benchmark Price<sup>1</sup>: **\$1,700,000** 

| Square Feet <sup>3</sup> | Price         | Beds          | Baths         | Sold    | Inventory | Sales Ratio      |
|--------------------------|---------------|---------------|---------------|---------|-----------|------------------|
| -Range-                  | -Median Sold- | -Median Sold- | -Median Sold- | -Total- | -Total-   | -Sold/Inventory- |
| 0 - 3,999                | \$2,600,000   | 4             | 4             | 6       | 18        | 33%              |
| 4,000 - 4,999            | \$2,975,000   | 4             | 4             | 4       | 23        | 17%              |
| 5,000 - 5,999            | \$2,850,000   | 5             | 5             | 3       | 27        | 11%              |
| 6,000 - 6,999            | \$5,900,000   | 5             | 6             | 7       | 17        | 41%              |
| 7,000 - 7,999            | \$5,250,000   | 5             | 6             | 3       | 23        | 13%              |
| 8,000+                   | \$8,550,000   | 5             | 8             | 2       | 46        | 4%               |

<sup>1</sup>The luxury threshold price is set by The Institute for Luxury Home Marketing. <sup>2</sup>Sales Ratio defines market speed and market type: Buyer's < 14.5%; Balanced >= 14.5 to < 20.5%; Seller's >= 20.5% plus. If >100% MLS<sup>®</sup> data reported previous month's sales exceeded current inventory.

#### PARADISE VALLEY MARKET SUMMARY | MARCH 2023

- The Paradise Valley single-family luxury market is a **Balanced Market** with a **16% Sales Ratio**.
- Homes sold for a median of **94.42% of list price** in March 2023.
- The most active price band is **\$2,300,000-\$2,599,999**, where the sales ratio is **67%**.
- The median luxury sales price for single-family homes is **\$3,650,000**.
- The median days on market for March 2023 was **39** days, down from **43** in March 2022.