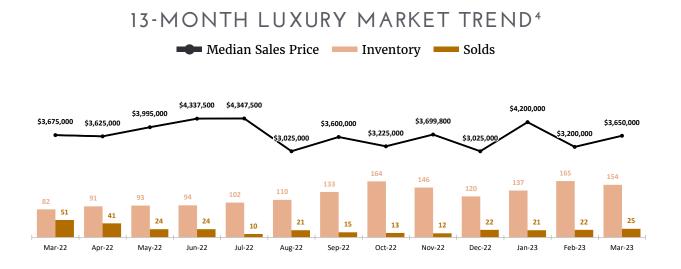

### MEDIAN DATA REVIEW | MARCH

#### PARADISE VALLEY MARKET SUMMARY | MARCH 2023

- The Paradise Valley single-family luxury market is a **Balanced Market** with a **16% Sales Ratio**.
- Homes sold for a median of **94.42% of list price** in March 2023.
- The most active price band is **\$2,300,000-\$2,599,999**, where the sales ratio is **67%**.
- The median luxury sales price for single-family homes is **\$3,650,000**.
- The median days on market for March 2023 was **39** days, down from **43** in March 2022.