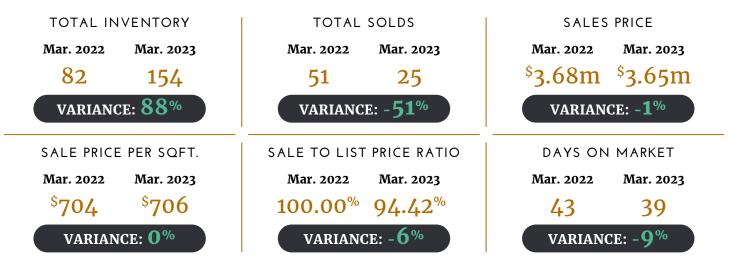

### MEDIAN DATA REVIEW | MARCH

#### PARADISE VALLEY MARKET SUMMARY | MARCH 2023

- The Paradise Valley single-family luxury market is a **Balanced Market** with a **16% Sales Ratio**.
- Homes sold for a median of **94.42% of list price** in March 2023.
- The most active price band is **\$2,300,000-\$2,599,999**, where the sales ratio is **67%**.
- The median luxury sales price for single-family homes is **\$3,650,000**.
- The median days on market for March 2023 was **39** days, down from **43** in March 2022.